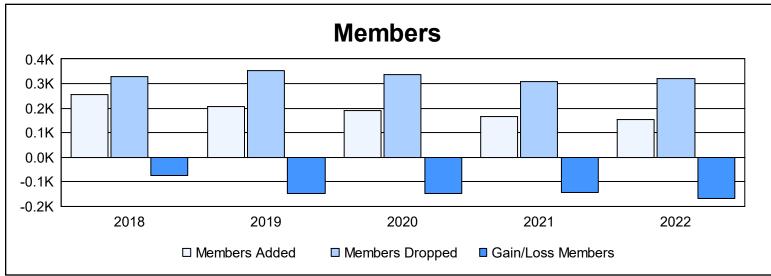

District 336 B As of June 2022 Cumulative

| Year      | New<br>Clubs | Dropped<br>Clubs | Gain/<br>Loss<br>Clubs | New<br>Members | Charter<br>Members | Reinstate<br>Members | Transfer<br>Members | Total<br>Member<br>Added | Total<br>Members<br>Dropped | Gain/<br>Loss<br>Members |
|-----------|--------------|------------------|------------------------|----------------|--------------------|----------------------|---------------------|--------------------------|-----------------------------|--------------------------|
| 2017-2018 | 1            | 1                | 0                      | 207            | 44                 | 2                    | 3                   | 256                      | 330                         | -74                      |
| 2018-2019 | 0            | 4                | -4                     | 201            | 0                  | 2                    | 3                   | 206                      | 354                         | -148                     |
| 2019-2020 | 0            | 1                | -1                     | 184            | 0                  | 3                    | 4                   | 191                      | 337                         | -146                     |
| 2020-2021 | 1            | 3                | -2                     | 132            | 25                 | 3                    | 5                   | 165                      | 310                         | -145                     |
| 2021-2022 | 0            | 2                | -2                     | 146            | 1                  | 3                    | 3                   | 153                      | 322                         | -169                     |
| Average   | 0            | 2                | -2                     | 174            | 14                 | 3                    | 4                   | 194                      | 331                         | -136                     |